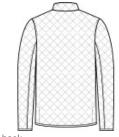

front

back

#### Features+Benefits

- Durable water-repellent (DWR) finish
- Diamond quilting
- Black oxidized molded zipper
- Cropped collar
- Open, welted hand pockets
- Vent with hidden snap at side seams

Machine Wash Cold. Only Non-Chlorine Bleach When Needed. Tumble Dry Low. Cool Iron If Necessary. Do Not Dry Clean.