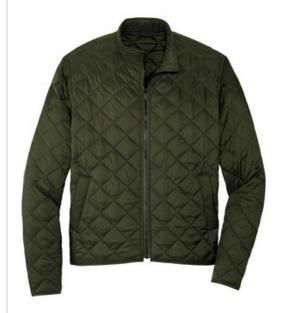

# Coming In Spring MERCER+METTLE<sup>™</sup> Quilted Full-Zip Jacket MM7200

#### **ARRIVING IN SPRING 2022**

With reliable warmth and durable water-repellency in a lightweight package, this trend-forward jacket is made for night-to-day wear. The subtle sheen finish, diamond quilt and oxidized molded zipper make it a beyond-basic essential.

# Fabric+Weight

- 100% nylon shell
- 100% polyester lining
- 3-ounce, 100% polyester insulation

#### Features+Benefits

- Durable water-repellent (DWR) finish
- Diamond quilting
- Black oxidized molded zipper
- Cropped collar
- Open, welted hand pockets
- Vent with hidden snap at side seams

Machine Wash Cold. Only Non-Chlorine Bleach When Needed. Tumble Dry Low. Cool Iron If Necessary. Do Not Dry Clean.