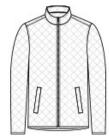

front

back

#### Features+Benefits

- Durable water-repellent (DWR) finish
- Diamond quilting
- Black oxidized molded zipper
- Cropped collar
- Open, welted hand pockets
- Vent with hidden snap at side seams

Machine Wash Cold. Only Non-Chlorine Bleach When Needed. Tumble Dry Low. Cool Iron If Necessary. Do Not Dry Clean.