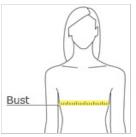

## HOW TO MEASURE

#### BUST

Measure under the arm and around the fullest part of the bust with arms down, keeping tape horizontal.