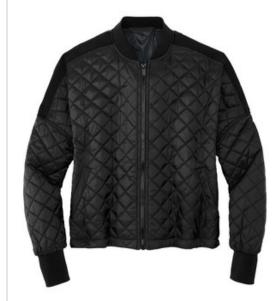

# Coming In Spring MERCER+METTLE<sup>™</sup> Women's Boxy Quilted Jacket MM7201

#### **ARRIVING IN SPRING 2022**

With reliable warmth and durable water-repellency in a lightweight package, this trend-forward jacket is made for night-to-day wear. The subtle sheen finish, diamond quilt and oxidized molded zipper make it a beyond-basic essential.

#### Features+Benefits

- Durable water-repellent (DWR) finish
- Diamond quilting
- Black oxidized molded zipper
- Open, welted hand pockets
- Rib knit cuffs, shoulder detail and baseball-style collar
- Drop shoulder
- Slightly shorter length
- Open hem with adjustable locking drawcord front and elastic back
- Embroidery access pocket