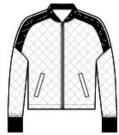

# Coming In Spring MERCER+METTLE<sup>™</sup> Women's Boxy Quilted Jacket MM7201

#### **ARRIVING IN SPRING 2022**

With reliable warmth and durable water-repellency in a lightweight package, this trend-forward jacket is made for night-to-day wear. The subtle sheen finish, diamond quilt and oxidized molded zipper make it a beyond-basic essential.

#### Features+Benefits

- Durable water-repellent (DWR) finish
- Diamond quilting
- Black oxidized molded zipper
- Open, welted hand pockets
- Rib knit cuffs, shoulder detail and baseball-style collar
- Drop shoulder
- Slightly shorter length
- Open hem with adjustable locking drawcord front and elastic back
- Embroidery access pocket