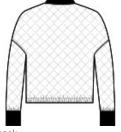

# Coming In Spring MERCER+METTLE<sup>™</sup> Women's Boxy Quilted Jacket MM7201

#### **ARRIVING IN SPRING 2022**

With reliable warmth and durable water-repellency in a lightweight package, this trend-forward jacket is made for night-to-day wear. The subtle sheen finish, diamond quilt and oxidized molded zipper make it a beyond-basic essential.

#### Features+Benefits

- Durable water-repellent (DWR) finish
- Diamond quilting
- Black oxidized molded zipper
- Open, welted hand pockets
- Rib knit cuffs, shoulder detail and baseball-style collar
- Drop shoulder
- Slightly shorter length
- Open hem with adjustable locking drawcord front and elastic back
- Embroidery access pocket