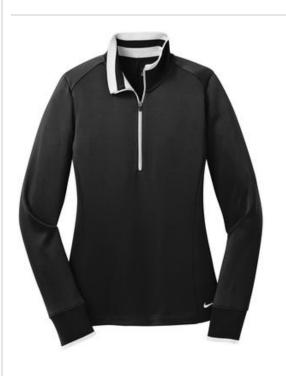

# Nike Golf Ladies Dri-FIT 1/2-Zip Cover-Up 578674

A boldly striped inner collar and reverse coil zipper give this cover-up a modern edge. Of course, it also performs with Dri-FIT moisture management technology. The design features a rib knit collar and cuffs and an open hem. Tailored for a feminine fit with shaped sleeve cuffs and a drop tail hem. The contrast Swoosh design trademark embroidered on the left hem. Made of 8.3-ounce, 100% Dri-FIT polyester.