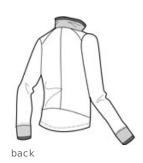

# Nike Golf Ladies Dri-FIT 1/2-Zip Cover-Up 578674

A boldly striped inner collar and reverse coil zipper give this cover-up a modern edge. Of course, it also performs with Dri-FIT moisture management technology. The design features a rib knit collar and cuffs and an open hem. Tailored for a feminine fit with shaped sleeve cuffs and a drop tail hem. The contrast Swoosh design trademark embroidered on the left hem. Made of 8.3-ounce, 100% Dri-FIT polyester.