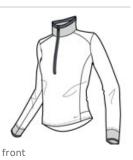

# Nike Golf Ladies Dri-FIT 1/2-Zip Cover-Up 578674

A boldly striped inner collar and reverse coil zipper give this cover-up a modern edge. Of course, it also performs with Dri-FIT moisture management technology. The design features a rib knit collar and cuffs and an open hem. Tailored for a feminine fit with shaped sleeve cuffs and a drop tail hem. The contrast Swoosh design trademark embroidered on the left hem. Made of 8.3-ounce, 100% Dri-FIT polyester.