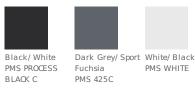

e left hem. Made of 8.3-ounce, 100% Dri-FIT polyester.

### **CARE INSTRUCTIONS**

Machine wash cold (30C), wash inside out with like colors. Do not use softeners. Do not bleach. Tumble dry low. Do not iron. Do not dry clean. Do not wet clean.

Tips For Effectively Screen Printing Polyester Fabrics





#### **HOW TO MEASURE**



## BUST

With arms down at sides, measure around the upper body, under arms and around the fullest part of the bust.

## SIZE CHART

|      | S     | М         | L             | XL            | 2XL           |
|------|-------|-----------|---------------|---------------|---------------|
| Size | 4/6   | 8/10      | 12/14         | 16/18         | 20            |
| Bust | 32-35 | 35-37 1/4 | 37 1/4-39 1/4 | 39 1/4-42 1/4 | 42 1/4-44 3/4 |

## **COLOR INFORMATION**